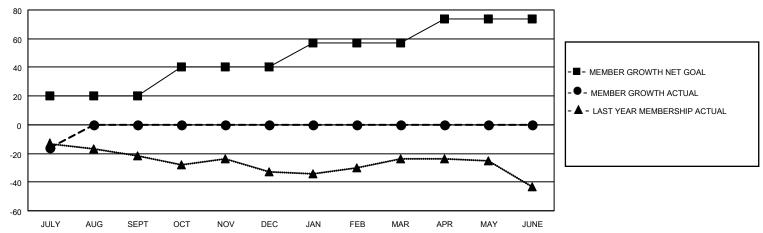

#### GOALS AND ACTUAL MEMBERS CUMULATIVE

| DROPPED CLUBS: 0 |    | 1 CLUBS OF 47 ADDED 1 OR<br>MORE NEW MEMBERS | GENDER DISTRIBUTION                 |              |  |
|------------------|----|----------------------------------------------|-------------------------------------|--------------|--|
|                  |    | WORLE NEW WEIWBERG                           | MALE                                | 817 (64.84%) |  |
|                  |    |                                              | FEMALE                              | 443 (35.16%) |  |
| DROPPED MEMBERS  |    |                                              | NON BINARY                          | 0 (0.00%)    |  |
|                  |    |                                              | PREFER NOT TO ANSWER                | 0 (0.00%)    |  |
| DECEASED         | 0  |                                              |                                     |              |  |
| CLUB CANCELLED   | 0  | CLICK HERE FOR CUMULATIVE                    | TOTAL FAMILY UNIT MEMBERS 305       |              |  |
| OTHER            | 17 | MEMBERSHIP DATA                              |                                     |              |  |
| TOTAL            | 17 |                                              | FAMILY MEMBERS PAYING HALF DUES 155 |              |  |
|                  |    |                                              |                                     |              |  |